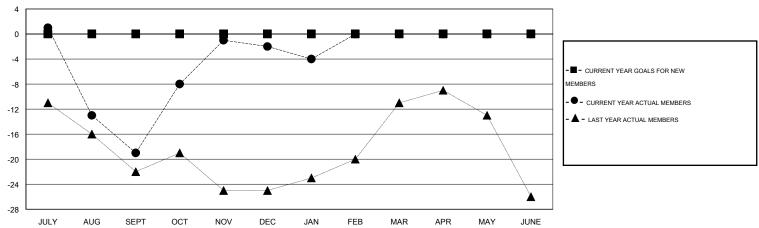

#### GOALS AND ACTUAL MEMBERS CUMULATIVE

| DROPPED CLUBS: 0 |    | 24 CLUBS OF 49 ADDED 1 OR MORE<br>NEW MEMBERS | GENDER DISTRIBUTION  MALE 1,046 (73.25%) |              |     |
|------------------|----|-----------------------------------------------|------------------------------------------|--------------|-----|
| DROPPED MEMBERS  |    |                                               | FEMALE                                   | 382 (26.75%) |     |
| DECEASED         | 12 | CLICK HERE FOR HEALTH                         |                                          |              | 400 |
| CLUB CANCELLED 0 |    | CLICK HERE FOR HEALTH ASSESSMENT DATA         | FAMILY UNIT MEMBERS                      |              | 199 |
| OTHER            | 66 |                                               | HEAD OF HOUSEHOLD                        |              | 99  |
| TOTAL            | 78 |                                               | NON-HEAD OF HOUSEHOLI                    | 100          |     |